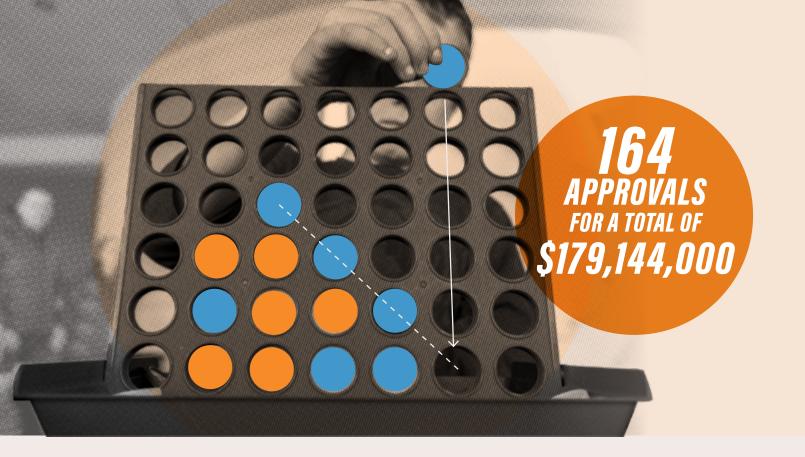

Fiscal year 2024 found us originating nearly \$180 million of new 504 loans, the 5th most in our history. These loans resulted in the creation/retention of 956 jobs. It has been amazing to experience WBD consistently perform at a high level. This made me reflect on what makes this level of continued success possible.