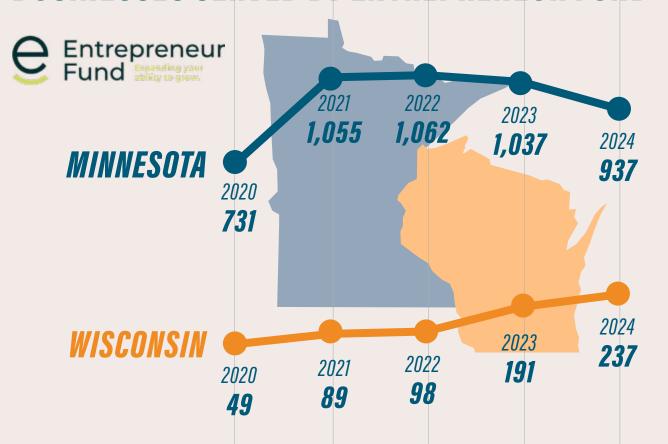

# A Chance Meeting Sparks Opportunity Across Minnesota and Wisconsin

In 2019, WBD met Entrepreneur Fund (EFund) CEO Shawn Wellnitz at a lenders conference, recognizing the potential in supporting this regional CDFI focused on advising and lending to entrepreneurs. WBD's \$150,000 investment in EFund's Envest Capital Campaign helped unlock \$24.85 million in new loan capital.

As lenders pulled back during COVID-19, EFund deployed over \$72 million in loans, supporting more than 3,000 businesses. WBD also invested \$50,000 to research a revenue-based financing model, which attracted \$2.25 million from Wells Fargo. A recent \$100,000 investment further boosted efforts to build a local investor network for scalable businesses.

EFund's growth caught the attention of philanthropist MacKenzie Scott, resulting in an unsolicited \$9 million grant to help more businesses thrive in Minnesota and Wisconsin.

Find out more at www.wbd.org/efund

### BUSINESSES SERVED BY ENTREPRENEUR FUND