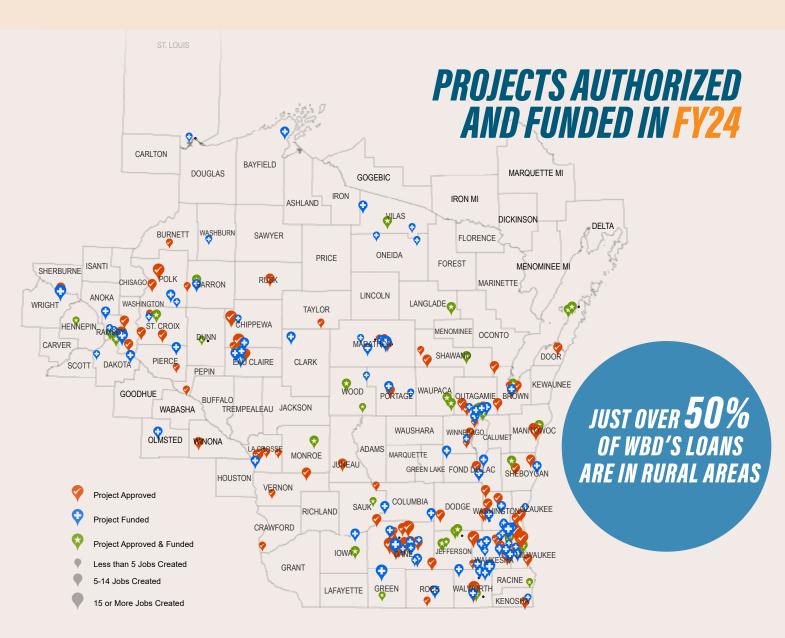

# CONNECTING BUSINESSES WITH THE CAPITAL THEY NEED

Every day WBD helps small businesses gain access to long term, fixed rate capital at attractive rates, with less down. With the ability to serve businesses throughout Wisconsin, Minnesota and the Upper Peninsula of Michigan, our team is well positioned to deliver capital to small businesses, both urban and rural.

# TURNING CONNECTION GROWING THE PORTFOLIO & C.

WBD's success is impactful. It is a reflection of more businesses growing and creating jobs! The approvals WBD obtained in 2024 are projected to add another 956 jobs, which is the core of our mission, and it is working.

# INTO IMPACT: REATING JOBS

+956 JOBS 2023-2024

2023 **76,549**  2024 **77,505** 

2022 **75,080** 

CUMULATIVE JOBS CREATED AND RETAINED BY WBD BUSINESS BORROWERS

2021 **72,062** 

> 2023 **\$1.002 BILLION**

2024 \$1.019 BILLION